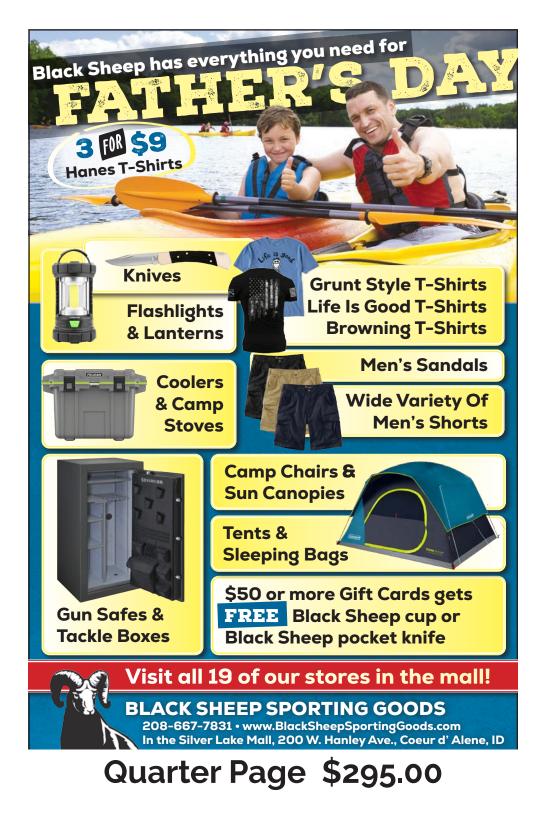

#### **Larger Ad Sizes**

| Quarter Page       | \$295   |
|--------------------|---------|
| Half Page          | \$585   |
| Three-Quarter Page | \$860   |
| Full Page          | \$1,070 |
| Double Truck       | \$1,900 |