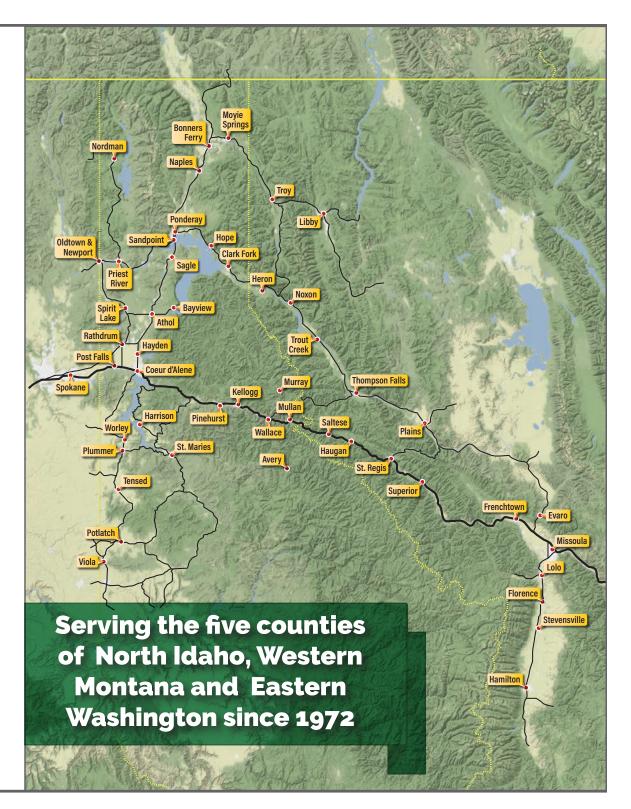

# Welcome to the Nickel's Worth

the most widely distributed and read community newspaper in North Idaho and Western Montana. Since 1972 our mission has been to connect buyers and sellers throughout our region.