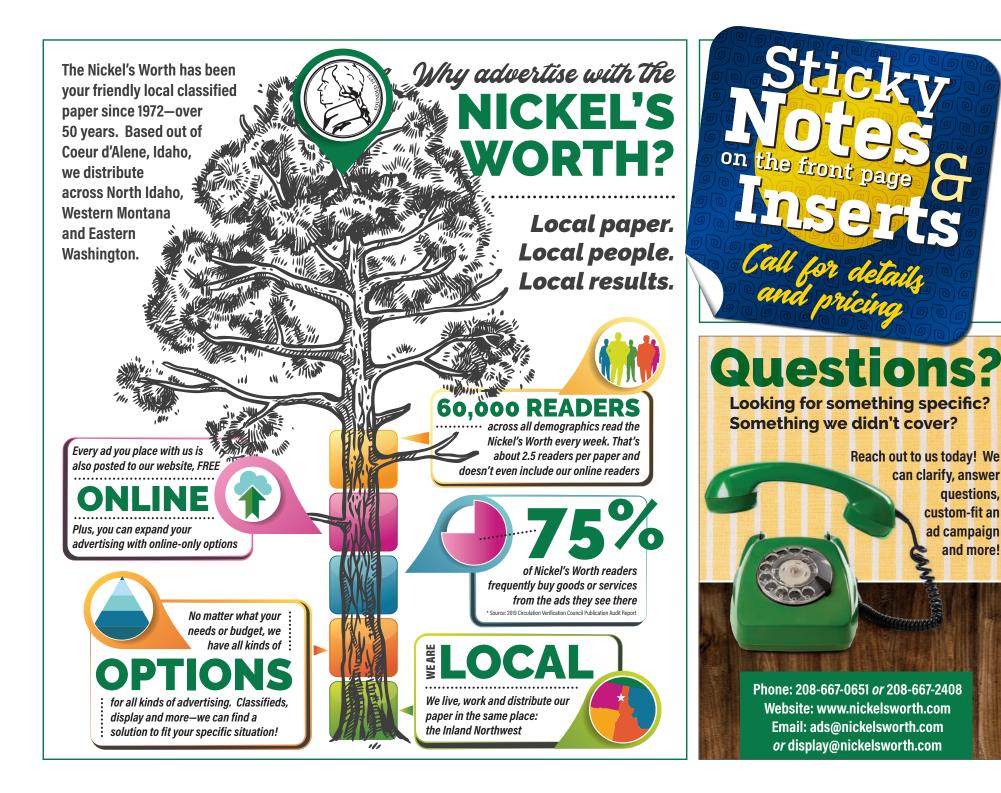

# Welcome to the Nickel's Worth

the most widely distributed and read community newspaper in North Idaho and Western Montana. Since 1972 our mission has been to connect buyers and sellers throughout our region.

When you place your ad with the Nickel's Worth, you will be working with a local team to reach a local audience. Our knowledgeable staff is standing by to help you compose and design an effective ad that promotes your products and services.

Your ad will appear in our print edition and we post it, free, to our award-winning website. We offer a number of expanded advertising options, including inserts, sticky notes, and our quarterly Business Card Book. We also partner with other papers around the Inland Northwest, making it easy to expand your marketing reach.

Along with classified and display advertising, the Nickel's Worth includes news reporting, reviews and editorials of local interest, cartoons, puzzles and a calendar of local events.

Thank you for considering the Nickel's Worth as part of your advertising strategy!